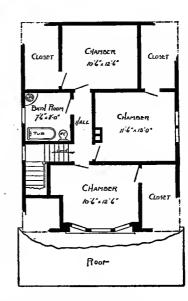

Design No. 2003

First Floor Plan

Second Floor Plan

#### Size: Width, 19 feet 10 inches; length, 38 feet, exclusive of porches

Blue prints consist of basement plan; first and second floor plans; front, two side elevations; wall sections and all necessary interior details. Specifications consist of about twenty pages of typewritten matter.

Full and complete working plans and specifications of this house will be furnished for \$5.00. Cost of this house is from about \$2,550,00 to about \$2,800.00, according to the locality in which it is built.

#### PRICE

of Blue Prints, together with a complete set of typewritten specifications is

ONLY

\$5.00

We mail Plans and Specifications the same day order is received.

tions is

Design No. 2034

First Floor Plan